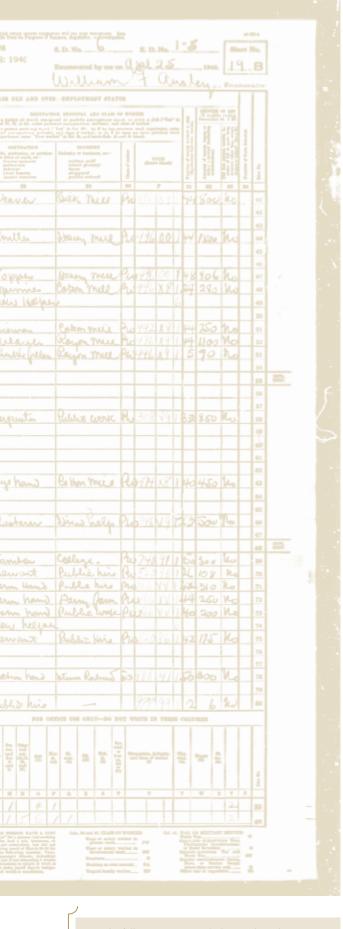

|                     |           |                                         | •           |     |

State Marily Carolina Incorporated place

On this Spread: A scan of a 1940 United States Federal Census schedule for North and West Burlington in Alamance County, North Carolina. On the Cover: Top Left: Elon Presidents William A. Harper & Emmett L. Moffitt next to the O'Kelly momument in the 1930s (U. Archives, EUA031/9); Top Right: An exterior photo of West Dormitory, one of Elon's oldest buildings, from the 1920s (U. Archives, EUA070/B4); Bottom Left: A portrait of William S. Long, Elon's first president (U. Archives, MssColloo7/4); Bottom Right: Members of the Black Cultural Society from 1974 (U. Archives, EUA0028/3).



The following report includes words and images that could be triggering to some readers. Some of the terms used to reference material from the past include quotations that use oppressive language and descriptions of racial violence.

# **Contents**

| Committee on Elon History & Memory                                               | 1  |  |  |  |  |
|----------------------------------------------------------------------------------|----|--|--|--|--|
| A Note from the President                                                        |    |  |  |  |  |
| Foreword                                                                         |    |  |  |  |  |
| 'Decorated in White Achievement'  — An Introduction                              | 6  |  |  |  |  |
| Charge and Process