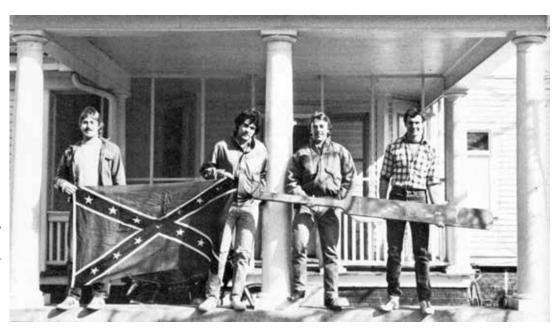

>47</sup> Elon-affiliated White people nonetheless grieved when Morgan died in an accident at home, as if they realized after his death the extent of their community's loss. Then President J. Earl Danieley '49 delivered the eulogy at Arches Grove, entitled, "Andrew Morgan was a Big Man," and alumni sent in substantial sums for the Andrew Morgan Scholarship Fund.<sup>48</sup>

### BLACKFACE, THE CONFEDERATE FLAG AND EVERYDAY RACISM IN THE AGE OF SEGREGATION

The banality of anti-Black racism through the long years of segregation, stretching in terms of admission of full-time Black students until 1963 at Elon, does not make it less of a part of Elon's history or less painful for Black Americans. In common with White residents throughout the South, students at Elon entertained themselves at



Students hold up the Confederate flag for a fraternity photograph in the 1985 yearbook. (U. Archives, Phi Psi Cli/1985)

Black people's expense, celebrated stereotypes of Black people as picturesque laborers and openly venerated the Confederacy. Punctuated by occasional, almost apologetic calls for full citizenship for Black Americans, these strands of "everyday racism" changed subtly over time.<sup>49</sup>

White students looking to entertain themselves, particularly in the 1920s, resorted frequently to blackface minstrelsy or to other forms of cultural appropriation. The 1920 skit the Clio Literary Society put on, mocking Elon employee Pinkney Comer, was only one of the blackface performances literary societies hosted. A scene of students in blackface from the yearbook that year does