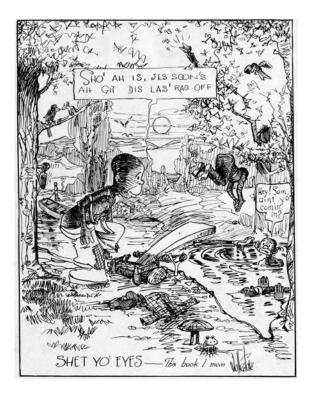

sions of Black characters as comic relief in a series of yearbooks through the 1920s and 1930s. Sometimes these offensive images stood alone, as in the closing illustration of the 1926 yearbook, depicting a "Little Black Sambo" character going swimming and speaking in imagined dialect.54 At other times, White editors gratuitously inserted sketches for comic purposes in the midst of other scenes, as in the image of "Puny Pugh: Hot Chocolate Sponsor" in 1923.55 All of this was prelude for the 1942 edition, which was built around the theme of "The Land of Cotton." With no apparent irony, students pledged that they were "willing to give [their] lives gladly to uphold the ideals of democracy" by fighting in World War II, while filling the yearbook with dozens of idealized plantation scenes.56



A sketch depicting a "Little Black Sambo" speaking in imagined dialect that appeared in the 1926 yearbook. (U. Archives, Phi Psi Cli/1926)

Just as White students casually invoked anti-Black stereotypes, they also honored the Confederacy. In 1952, in a collage of social activities in which students participated, there are two images of the Confederate flag: one featuring a student pledging allegiance to it while on a beach, and another showing a dozen young men, several of whom have rifles, poised in a mock charge behind the battle flag.57 The "Stars and Bars," the original flag of the Confederacy, flew over East Dorm for Confederate Memorial Day in 1955, on a day when the strains of "Dixie" were piped across campus at frequent intervals.58 Elon trustee Cliff Elder '25 heeded a call from