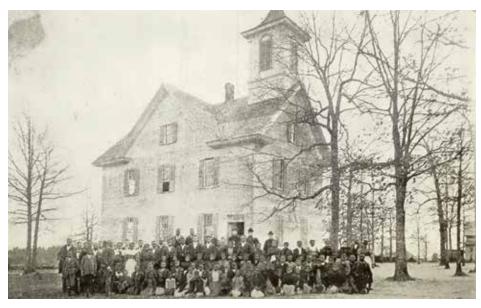

f the churches in and around Alamance County, blamed the Civil War entirely upon Northern agitators. "The one ruling idea of abolition," they declared, "unjust and unholy as it is, has urged them to this audacious, mad and fratricidal policy."17

Once Confederates surrendered, White members of the Southern Christian Convention realized they needed to come to terms with emancipation within their jurisdiction. Some Black people had remained as members of Christian churches despite their denomination's increasingly shrill pronouncements in favor of slavery and the Confederacy. Wellons and his younger brother, James W. Wellons, later to have a long association with Elon College, guided their denomination's efforts to shepherd their Black coreligionists into a separate jurisdiction — in which



Above: Franklington Christian College, a Black sister school to Elon College, was incorporated in 1891. (U. Archives, 378.75654 F854an)

Right: A catalog for Franklinton Christian College for the 1899–1900 academic year. (Internet Archive)

Catalogue Franklinton 1899--1900

Black people would worship separately and Black ministers would never hold teaching authority over White members. The Wellons brothers and other White leaders hoped to retain control over Black Christians lest they "be brought under the influence of Northern White men, and ignorant and vicious colored preachers from the North." In 1866, they counseled Black church members who were not numerous enough to form a separate congregation to remain under the control of White ministers, but that in other places "the colored p